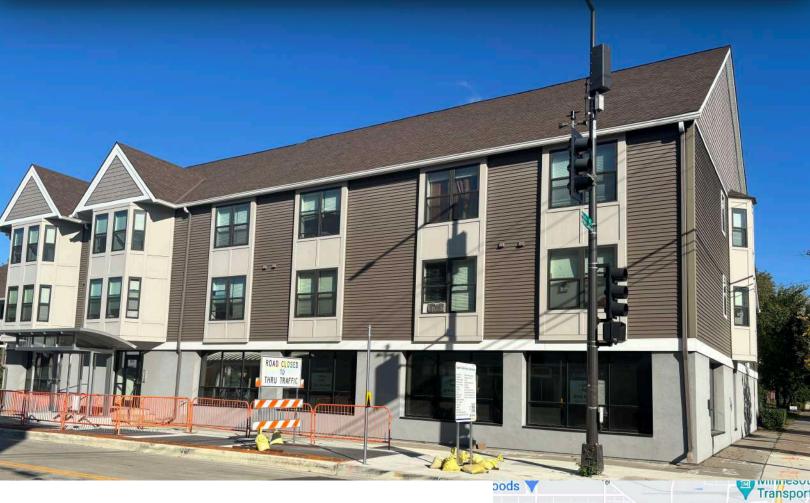

# For Lease ~ Office/Retail Space St. Albans Park

627 Selby Avenue, Saint Paul, MN 55104

### Facts

St. Albans Park is a mixed use community, consisting of just under 3,000sf of office/retail space on the corner of Selby and Dale in St. Paul. The space is naturally divided into two areas by the street level entrance along Selby Ave. Off street parking is available to the North of the property, along the alleyway. In addition to the commercial space for lease, the property features a community room that would be available for tenants to have events in a larger open area w/ kitchenette.