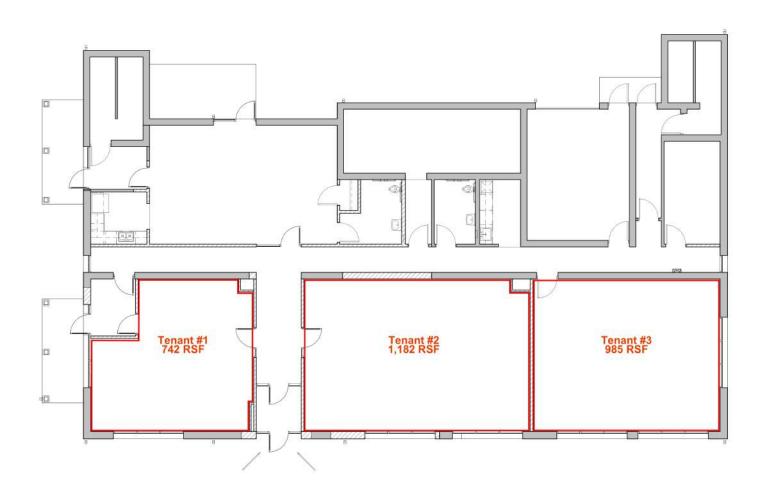

#### **Available Suites**

Suite #1 - 742sf Suite #2 - 1,182sf Suite #3 - 985sf

Note: Suite #2 and #3 have been combined into a 2,167rsf Suite. If need be, these can be demised down to the smaller sizes, however Landlord would prefer to lease these together as one larger unit, or ideally lease all the vacancies at one time.

## Floor Plans