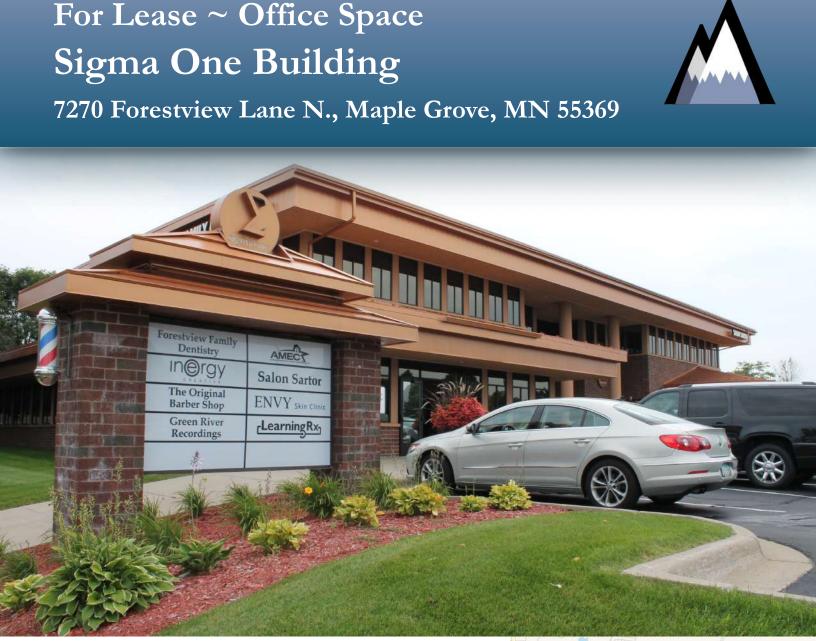

#### Facts

The Sigma One Building in Maple Grove is an attractive nearly 17,000sf multi-tenant office building. Its location, right off of Hemlock Lane, is incredibly convenient for both tenants and guests. Tenants enjoy the well-appointed interior common areas, and also have access to an exterior patio on the main level. The building has ample parking and easy access for tenants and guests, and elevator access to all three levels.

# For Lease ~ Office Space Sigma One Building

7270 Forestview Lane N., Maple Grove, MN 55369