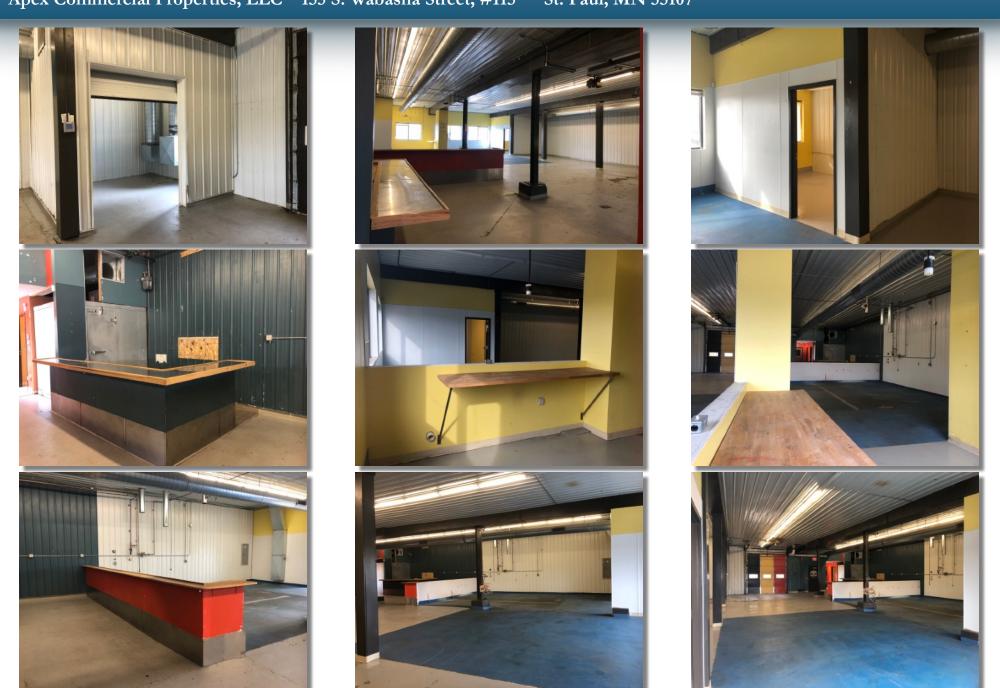

# Facts

Built in 1895, this turn of the Century brick building is home to a former brewery, which is now available for lease. Various improvements have been completed to the building, including all new mechanical systems, new electrical, a new roof, as well as a brand new facade which was installed in 2006. The property offers four different suites, three on the ground level and one on the second level. The brewery space is 3,750sf, which can be expanded into the adjacent space for an additional 2,300sf, or further expanded for another 2,800sf, for a total of 8,850sf possible.