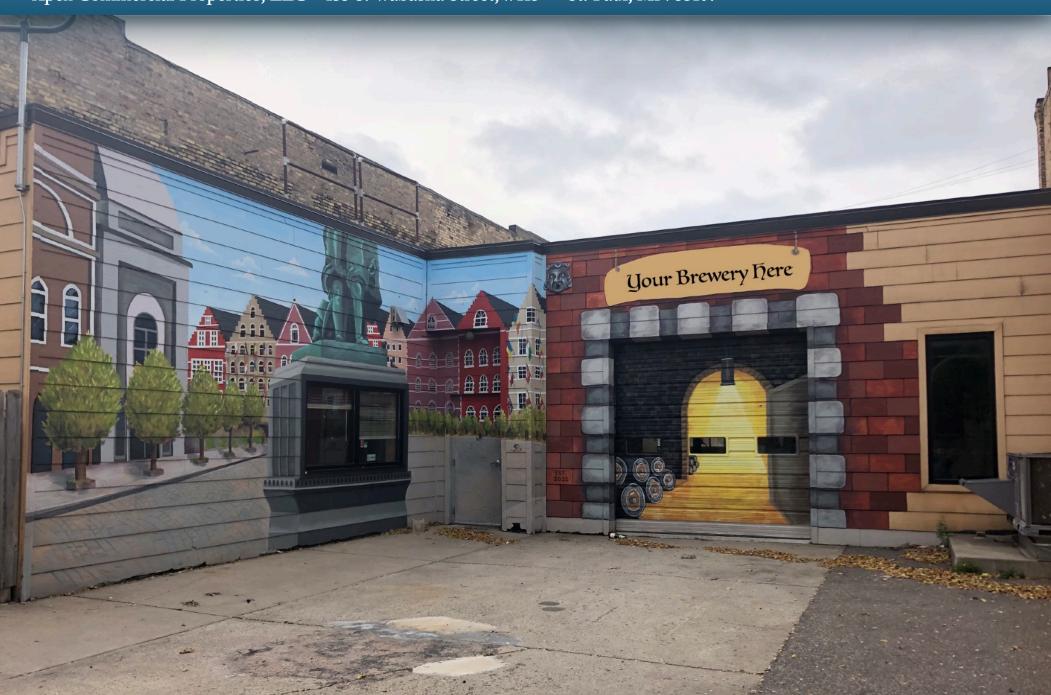

# Facts

Built in 1895, this turn of the Century brick building is home to a former brewery, which is now available for lease. Various improvements have been completed to the building, including all new mechanical systems, new electrical, a new roof, as well as a brand new facade which was installed in 2006. The property offers four different suites, three on the ground level and one on the second level. The brewery space is 3,750sf, which can be expanded into the adjacent space for an additional 2,300sf, or further expanded for another 2,800sf, for a total of 8,850sf possible.