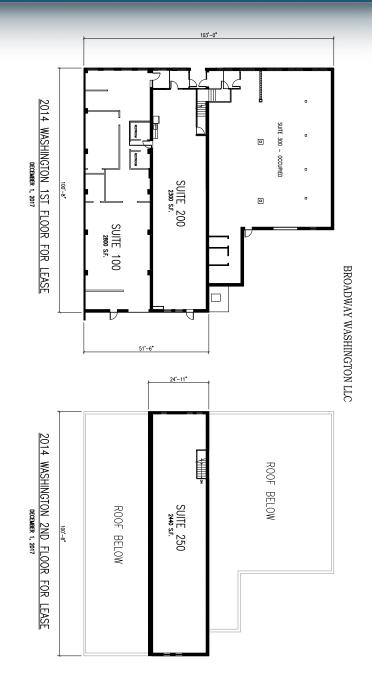

#### **Available Suites**

Suite #100 -2,800sf Suite #200 -2,300sf Suite #250 -2,440sf Suite #300 -3,750sf

# Facts

Built in 1895, this turn of the Century brick building is home to a former brewery, which is now available for lease. Various improvements have been completed to the building, including all new mechanical systems, new electrical, a new roof, as well as a brand new facade which was installed in 2006. The property offers four different suites, three on the ground level and one on the second level. The brewery space is 3,750sf, which can be expanded into the adjacent space for an additional 2,300sf, or further expanded for another 2,800sf, for a total of 8,850sf possible.