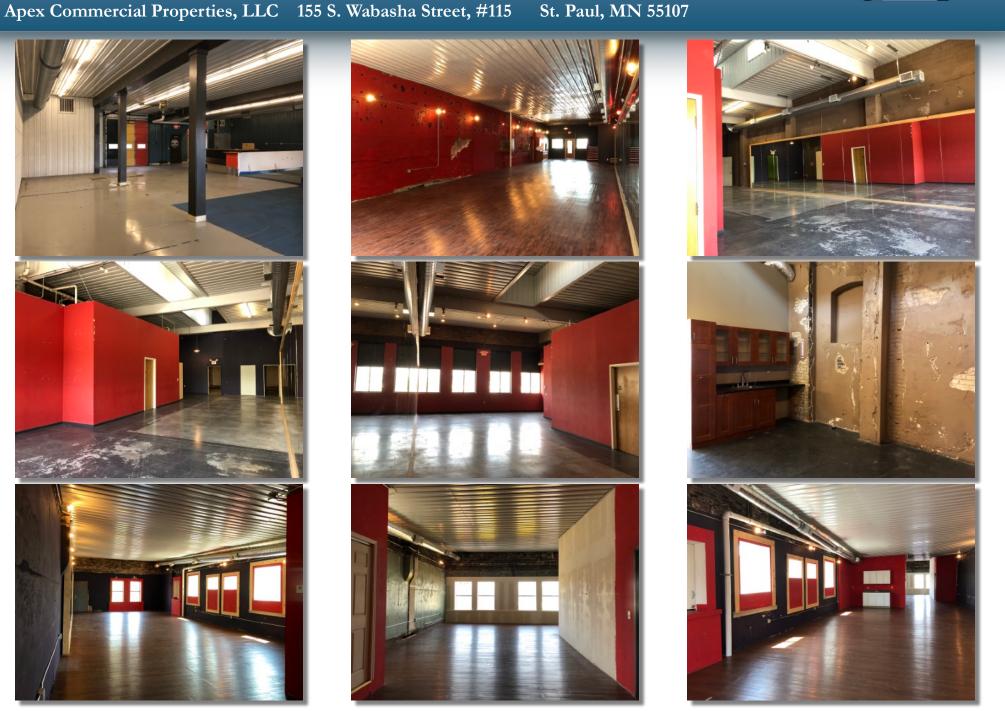

# Facts

Built in 1895, this turn of the Century brick building is home to a former brewery, which is now available for lease. Various improvements have been completed to the building, including all new mechanical systems, new electrical, a new roof, as well as a brand new facade which was installed in 2006. The property offers four different suites, three on the ground level and one on the second level. The brewery space is 3,750sf, which can be expanded into the adjacent space for an additional 2,300sf, or further expanded for another 2,800sf, for a total of 8,850sf possible.