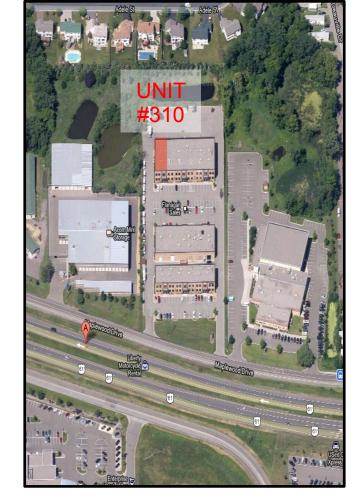

# Office/Warehouse ~ For Lease or Sale Maple Leaf Ridge Business Center 2495 Maplewood Drive N, #310, Maplewood, MN