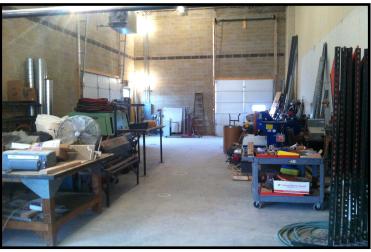

# Facts

Beautifully finished Office/Warehouse Condo - 3,519 sf

2,339 sf super clean warehouse offers both drive-in and dock doors and floor drain. 1,180 sf bright, mostly open office space with two private offices.

#### **Comments:**

- Highly visible location overlooking Hwy 61
- Conveniently located
- Dock and drive-in access
- Floor drain
- End unit with windows on two sides
- Kitchenette

Information is from sources deemed reliable. However, no warranty or representation is made as to its accuracy or completeness.

### Photos

All information is from sources judged to be reliable. However, no warranty or representation is made as to its accuracy.

Diane Signorelli

Office: 612-361-4806 Mobile: 651-399-9728

diane@apexcommercialproperties.com