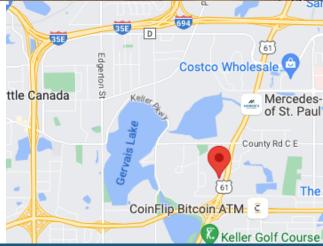

Centrally located in Maplewood with easy access to anywhere in the Twin Cities via Hwy 36, Hwy 61, Hwy 35E and Hwy 694. Close to Menards, Costco, other retail, many restaurants, and Keller Regional Park and golf course.