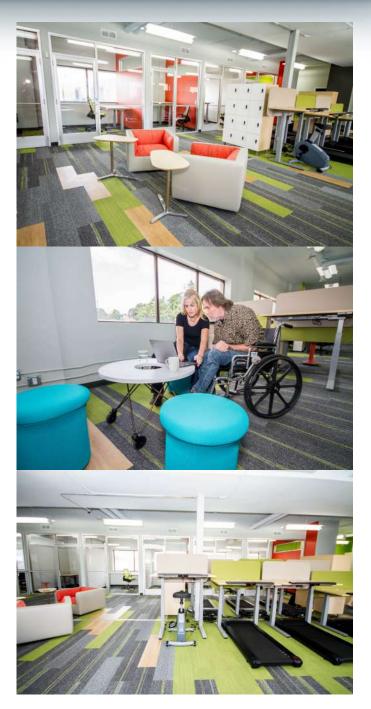

#### Facts

The Work it Building is newly built-out, full of natural light, inspiring atmosphere of an open-concept layout with large surrounding windows, fully equipped kitchen w/ oven, new roof and updated HVAC, water connections ready for sprinkler system, new ADA lift for full handicap accessibility, bike rack, fully backlit raised monument signage, and amazing modern office build out in place, making this move in ready!

Outstanding location on the green line with off street parking and tons of restaurants and breweries within a one mile radius. This space has everything a growing, cutting edge business needs to explode into their full potential.