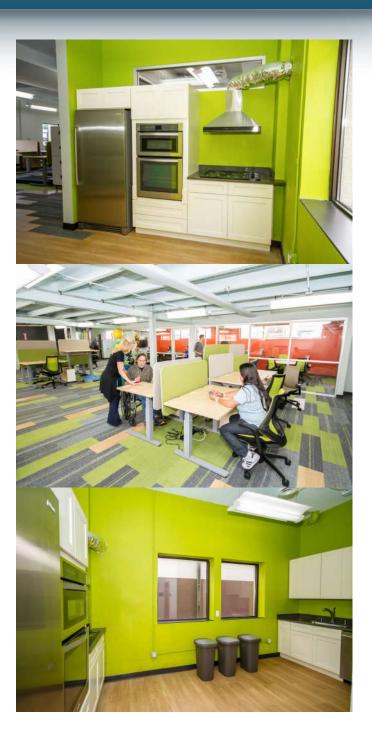

#### Facts

The Work it Building is newly built-out, full of natural light, inspiring atmosphere of an open-concept layout with large surrounding windows, fully equipped kitchen w/ oven, new roof and updated HVAC, water connections ready for sprinkler system, new ADA lift for full handicap accessibility, bike rack, fully backlit raised monument signage, and amazing modern office build out in place, making this move in ready!

For Lease ~ Newly Built-out Office 635 Fairview - Work it Building 635 Fairview Ave N, St. Paul, MN 55104

Ryan Hoveland Office: 612-361-4806 Mobile: 612-802-0988 ryan@apexcommercialproperties.com

635 Fairview Ave N, St. Paul, MN 55104