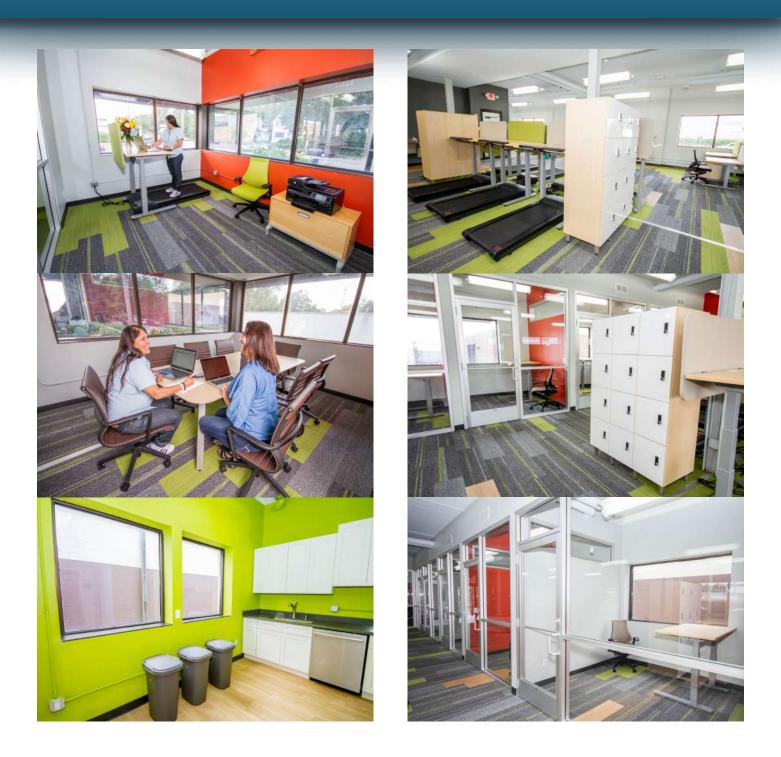

#### Facts

The Work it Building is newly built-out, full of natural light, inspiring atmosphere of an open-concept layout with large surrounding windows, fully equipped kitchen w/ oven, new roof and updated HVAC, water connections ready for sprinkler system, new ADA lift for full handicap accessibility, bike rack, fully backlit raised monument signage, and amazing modern office build out in place, making this move in ready!

Ryan Hoveland Office: 612-361-4806 Mobile: 612-802-0988 ryan@apexcommercialproperties.com

635 Fairview Ave N, St. Paul, MN 55104

Ryan Hoveland Office: 612-361-4806 Mobile: 612-802-0988 ryan@apexcommercialproperties.com