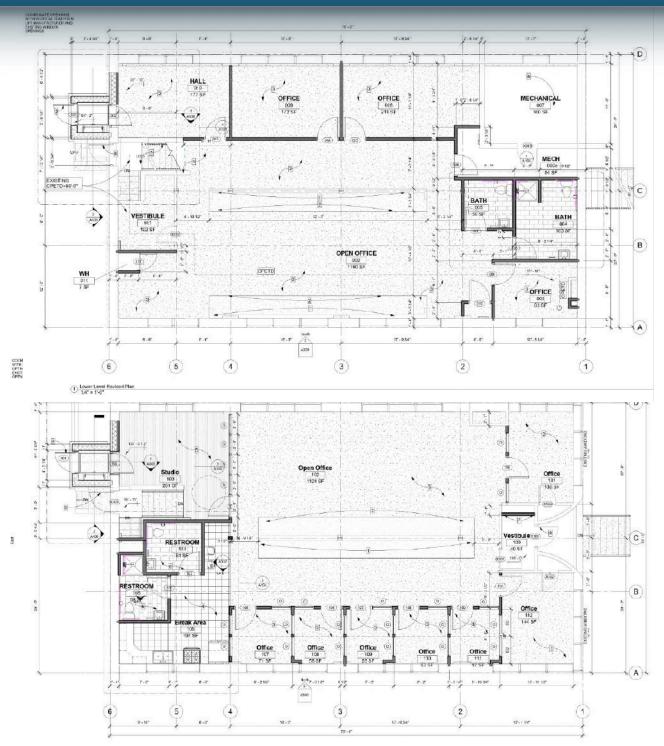

### For Lease ~ Newly Built-Out Office 635 Fairview - Work it Building 635 Fairview Ave N, St. Paul, MN 55104

(1) Main Level Revised Plan 1921 = 110

Ryan Hoveland Office: 612-361-4806 Mobile: 612-802-0988 ryan@apexcommercialproperties.com