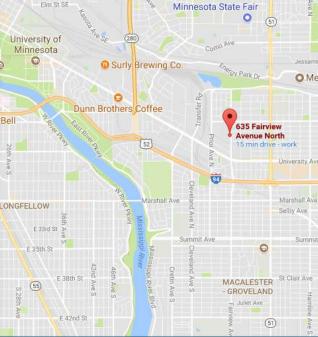

### Property Details

Building Size 5,600sf

Available Suites Building

Year Built 1946

Construction Type Brick/Block

Parking 11 Stalls

<u>Asking Price</u> \$899,000

Taxes 2024 \$19,990.00 The Midway area of Saint Paul is bounded by Pierce Butler Route on the north, North Lexington Parkway on the east, University Avenue on the south and Cleveland Avenue on the west. The name comes from the fact that the area is almost literally midway between the downtown metros of Minneapolis and Saint Paul.

The Midway is also home to St. Paul's warehouse district, and a diverse mix of residential and commercial properties, including Midway Center, one of Saint Paul's shopping areas. A variety of retail stores, grocers and restaurants, operated by owners representing a variety of nationalities, provide a bustling mix of commerce and traffic on any day of the week. The key Midway intersection of University Avenue and Snelling Avenue is one of the busiest in all of the Twin Cities – a far cry from a century and a half ago, when the area was a giant prairie between Minneapolis and Saint Paul.