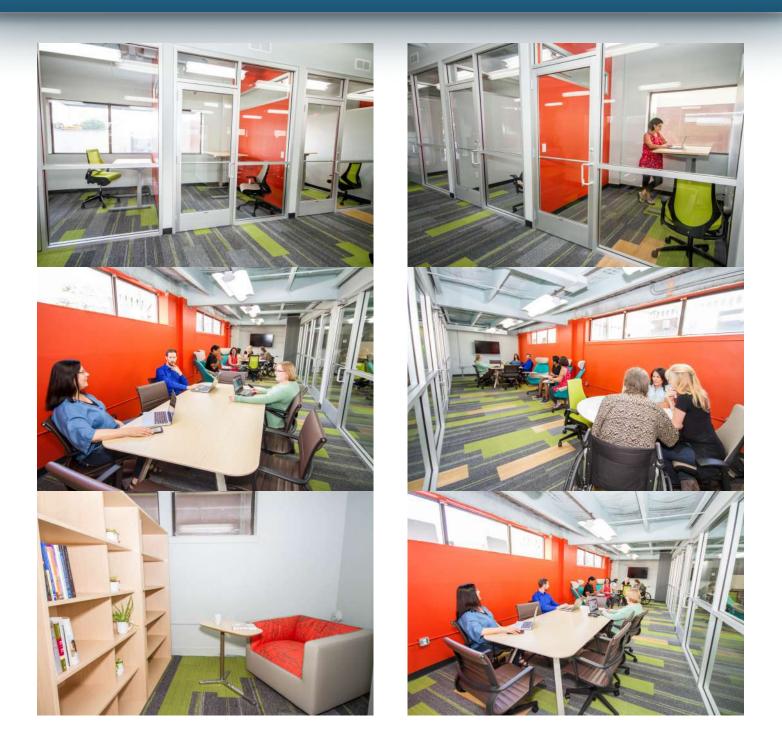

#### Facts

The Work it Building is newly built-out, full of natural light, inspiring atmosphere of an open-concept layout with large surrounding windows, fully equipped kitchen w/ oven, new roof and updated HVAC, water connections ready for sprinkler system, new ADA lift for full handicap accessibility, bike rack, fully backlit raised monument signage, and amazing modern office build out in place, making this move in ready!

635 Fairview Ave N, St. Paul, MN 55104

Ryan Hoveland Office: 612-361-4806 Mobile: 612-802-0988 ryan@apexcommercialproperties.com