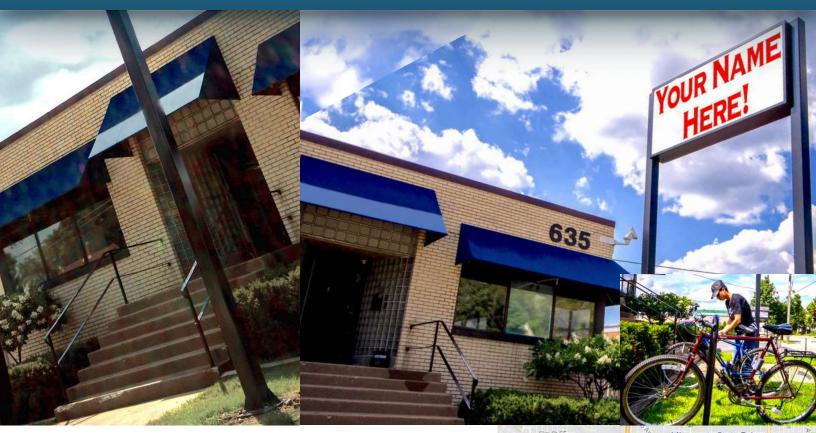

#### Facts

The Work it Building is newly built-out, full of natural light, inspiring atmosphere of an open-concept layout with large surrounding windows, fully equipped kitchen w/ oven, new roof and updated HVAC, water connections ready for sprinkler system, new ADA lift for full handicap accessibility, bike rack, fully backlit raised monument signage, and amazing modern office build out in place, making this move in ready!

Outstanding location on the green line with off street parking and tons of restaurants and breweries within a one mile radius. This space has everything a growing, cutting edge business needs to explode into their full potential.

For Lease ~ Newly Built-out Office 635 Fairview - Work it Building 635 Fairview Ave N, St. Paul, MN 55104

Ryan Hoveland Office: 612-361-4806 Mobile: 612-802-0988 ryan@apexcommercialproperties.com

635 Fairview Ave N, St. Paul, MN 55104