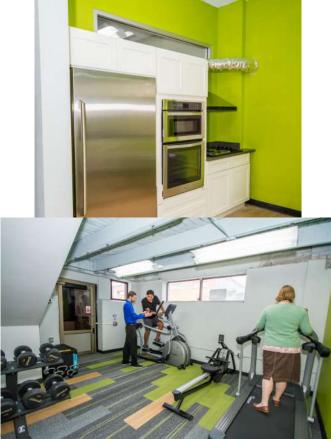

#### Facts

The Work it Building is newly built-out, full of natural light, inspiring atmosphere of an open-concept layout with large surrounding windows, fully equipped kitchen w/ oven, new roof and updated HVAC, water connections ready for sprinkler system, new ADA lift for full handicap accessibility, bike rack, fully backlit raised monument signage, and amazing modern office build out in place, making this move in ready!

For Lease ~ Newly Built-out Office 635 Fairview - Work it Building 635 Fairview Ave N, St. Paul, MN 55104

Ryan Hoveland Office: 612-361-4806 Mobile: 612-802-0988 ryan@apexcommercialproperties.com

635 Fairview Ave N, St. Paul, MN 55104