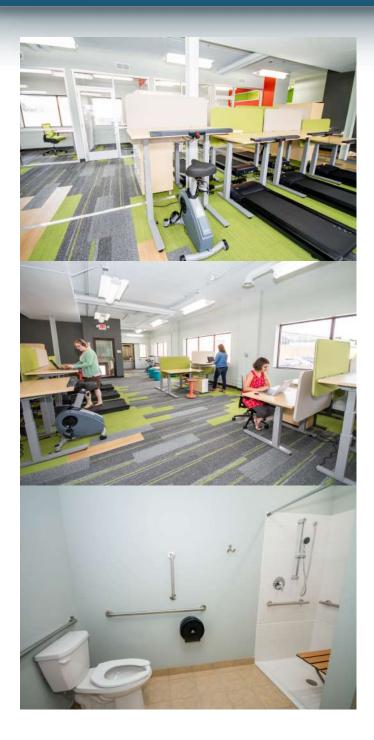

#### Facts

The Work it Building is newly built-out, full of natural light, inspiring atmosphere of an open-concept layout with large surrounding windows, fully equipped kitchen w/ oven, new roof and updated HVAC, water connections ready for sprinkler system, new ADA lift for full handicap accessibility, bike rack, fully backlit raised monument signage, and amazing modern office build out in place, making this move in ready!

Outstanding location on the green line with off street parking and tons of restaurants and breweries within a one mile radius. This space has everything a growing, cutting edge business needs to explode into their full potential.