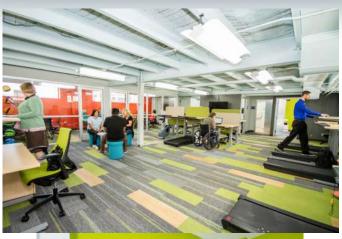

#### Facts

The Work it Building is newly built-out, full of natural light, inspiring atmosphere of an open-concept layout with large surrounding windows, fully equipped kitchen w/ oven, new roof and updated HVAC, water connections ready for sprinkler system, new ADA lift for full handicap accessibility, bike rack, fully backlit raised monument signage, and amazing modern office build out in place, making this move in ready!